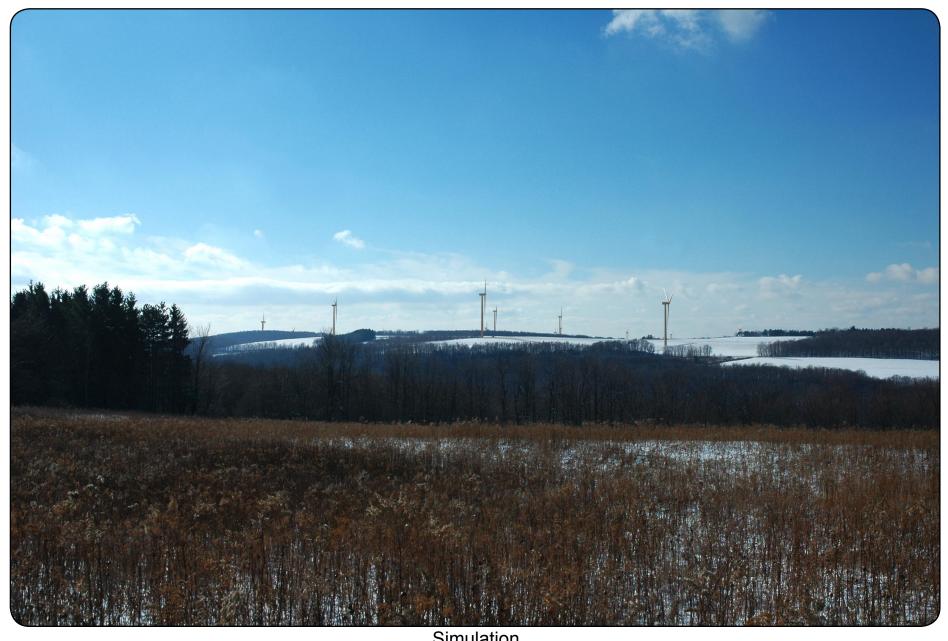

## Figure 9: Viewpoint 11

View from County Route 70 near the Hamlet of Howard, looking northwest.

### **Cohocton Wind Power Project**

Town of Cohocton Steuben County, New York

Prepared By:

Original Image

Simulation