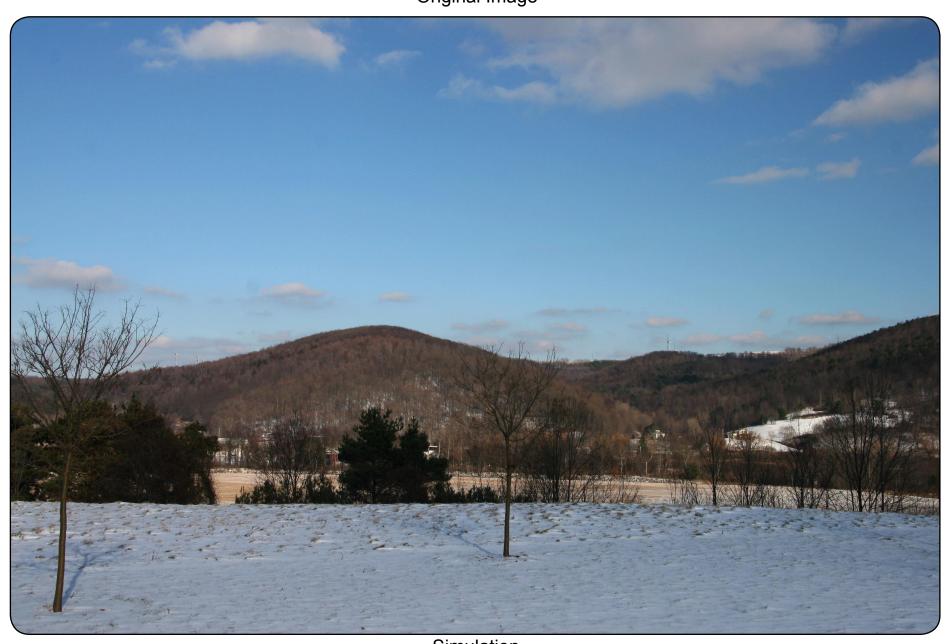

### **Cohocton Wind Power Project**

Town of Cohocton Steuben County, New York Prepared By:

FEEL THE WIND. THINK GLEAN.

Original Image

Simulation

### Figure 12: Viewpoint 74

View from the scenic overlook on Interstate Route 390 near the Village of Cohocton, looking northeast.