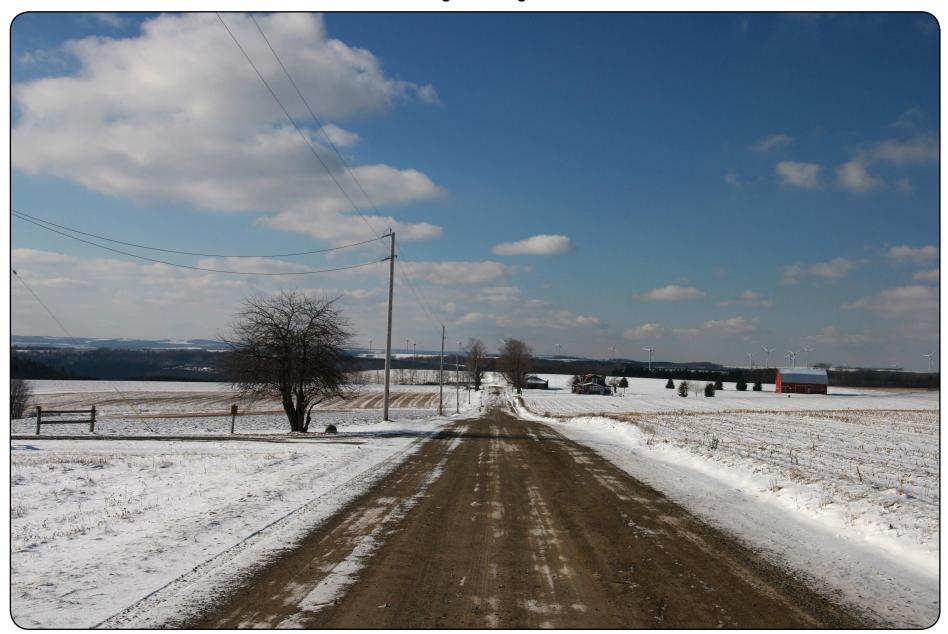

### **Cohocton Wind Power Project**

Town of Cohocton Steuben County, New York

Prepared By:

Original Image

Simulation

### Figure 10: Viewpoint 57

View from State Route 415 between County Route 9 and Hopkins Road, near the Hamlet of Wallace, looking north.