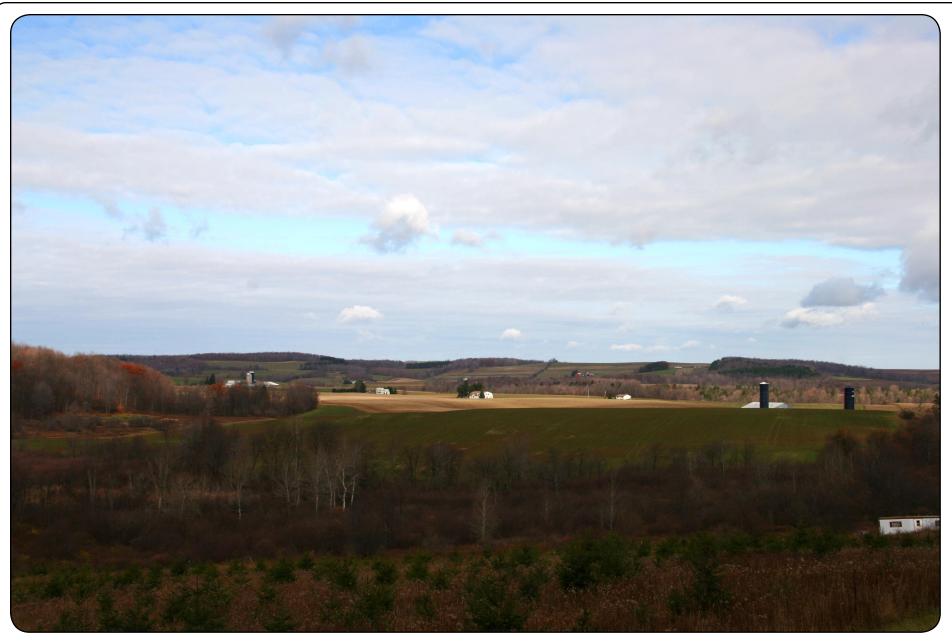

### Figure 10: Viewpoint 57

View from State Route 415 between County Route 9 and Hopkins Road, near the Hamlet of Wallace, looking north.

### **Cohocton Wind Power Project**

Town of Cohocton Steuben County, New York Prepared By:

Original Image