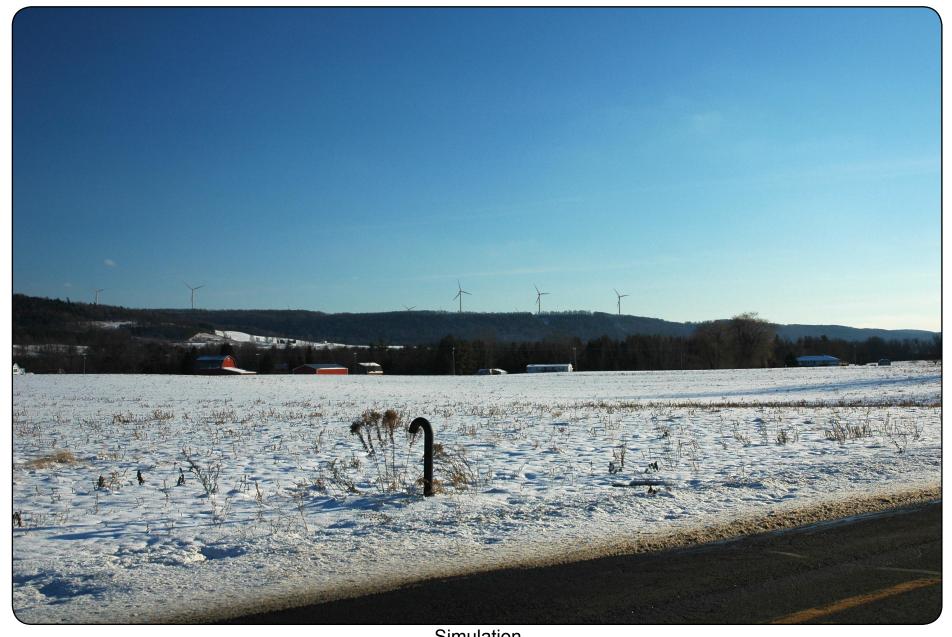

## Figure 9: Viewpoint 11

View from County Route 70 near the Hamlet of Howard, looking northwest.

### **Cohocton Wind Power Project**

Town of Cohocton Steuben County, New York

Prepared By:

Original Image

Simulation