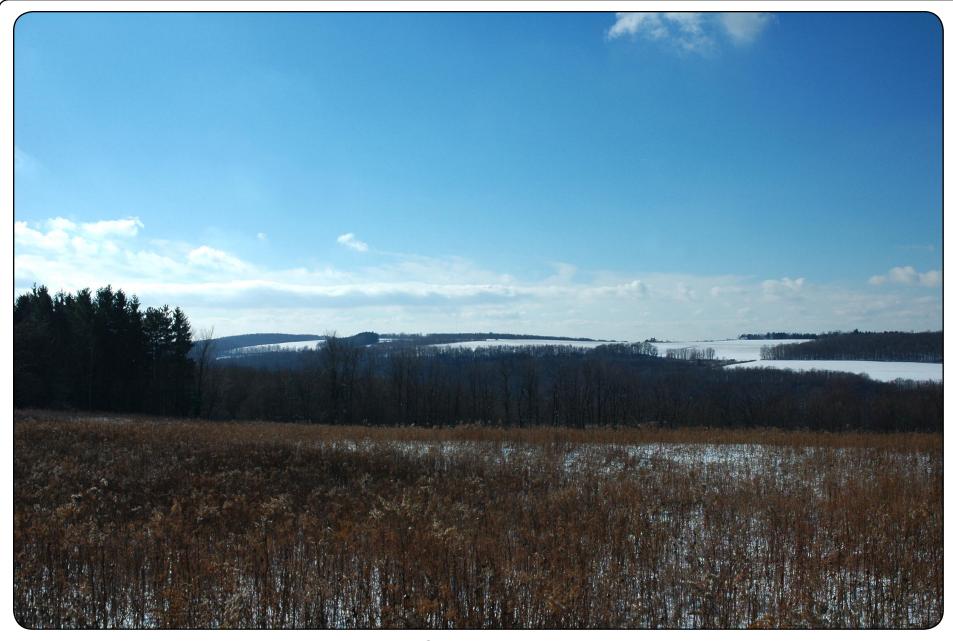

## Figure 9: Viewpoint 11

View from County Route 70 near the Hamlet of Howard, looking northwest.

### **Cohocton Wind Power Project**

Town of Cohocton Steuben County, New York

Prepared By:

Original Image

Simulation