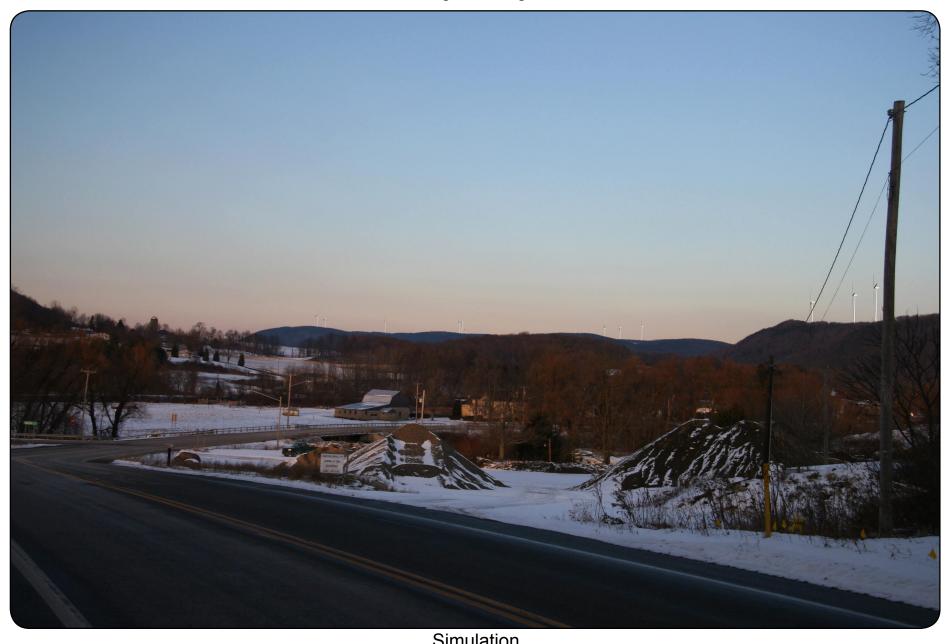

Original Image

Simulation

## Figure 9: Viewpoint 11

View from County Route 70 near the Hamlet of Howard, looking northwest.