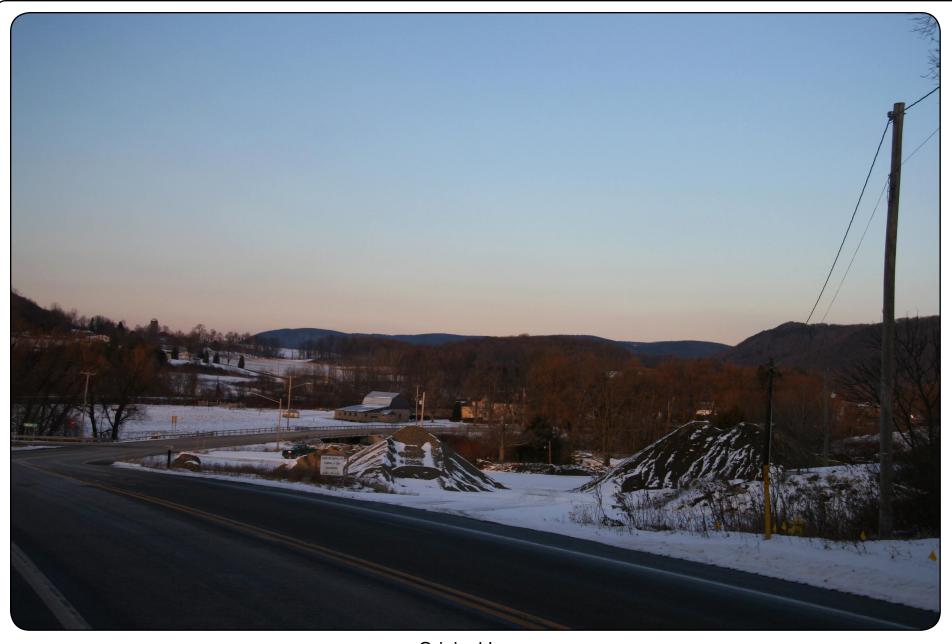

Original Image

Simulation

## Figure 9: Viewpoint 11

View from County Route 70 near the Hamlet of Howard, looking northwest.