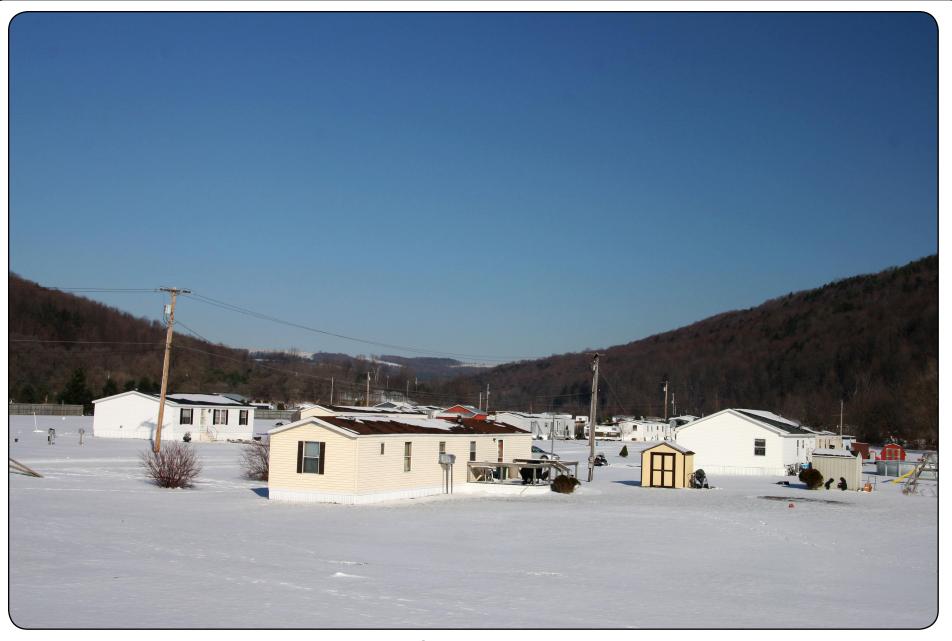

## Figure 17: Viewpoint 160

View from County Route 39 in the Hamlet of Atlanta, looking southeast.

### **Cohocton Wind Power Project**

Town of Cohocton Steuben County, New York

Prepared By:

Original Image