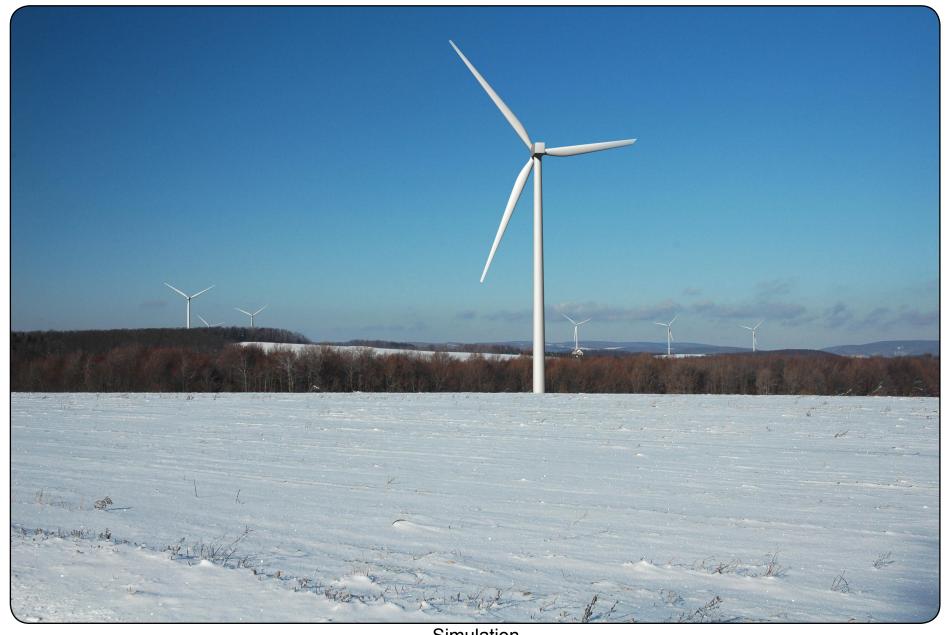

### **Cohocton Wind Power Project**

Town of Cohocton Steuben County, New York

Prepared By:

Original Image

Simulation

### Figure 10: Viewpoint 57

View from State Route 415 between County Route 9 and Hopkins Road, near the Hamlet of Wallace, looking north.