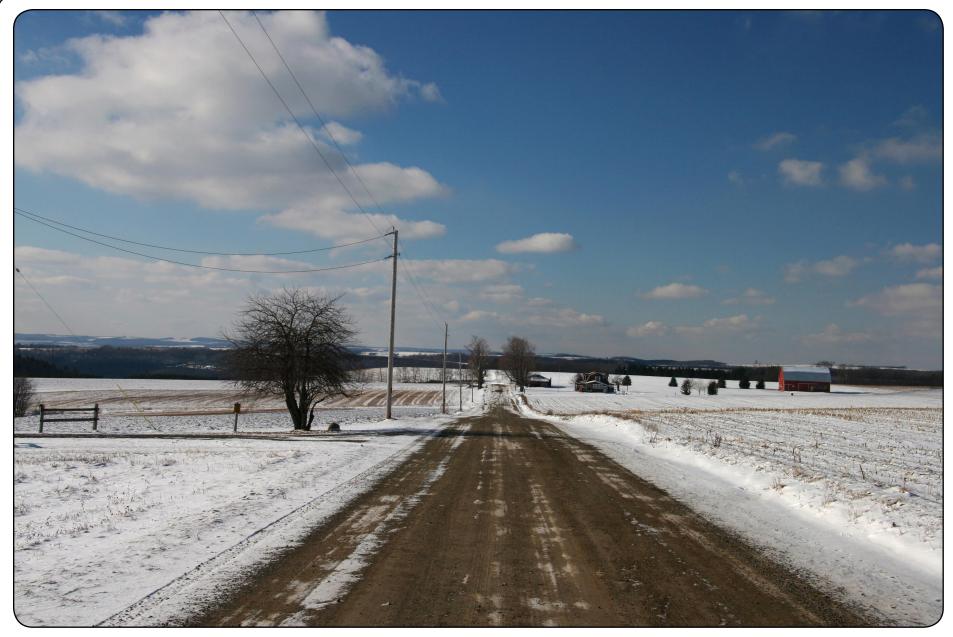

Original Image

Simulation

## Figure 9: Viewpoint 11

View from County Route 70 near the Hamlet of Howard, looking northwest.