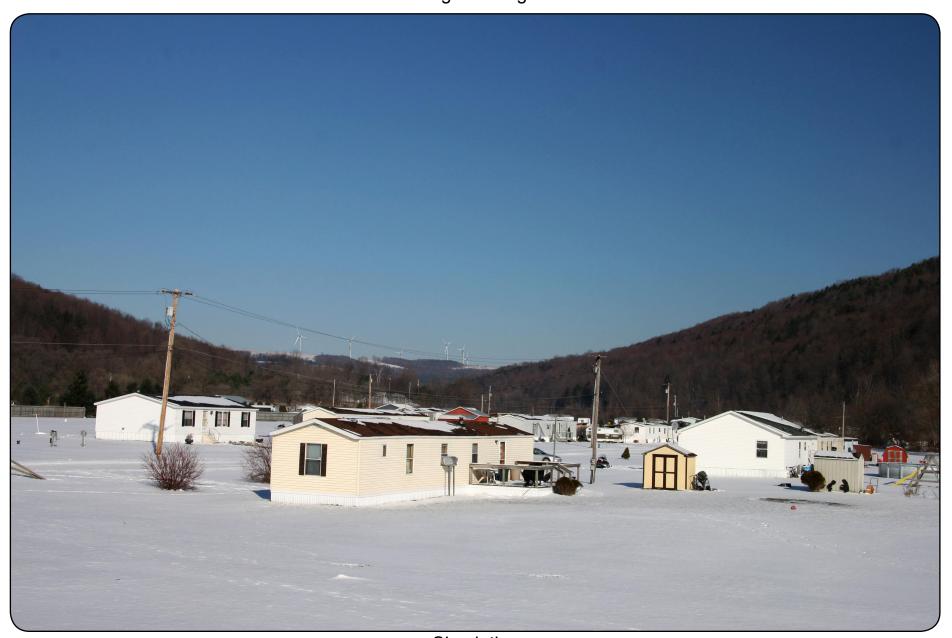

## Figure 17: Viewpoint 160

View from County Route 39 in the Hamlet of Atlanta, looking southeast.

### **Cohocton Wind Power Project**

Town of Cohocton Steuben County, New York

Prepared By:

Original Image