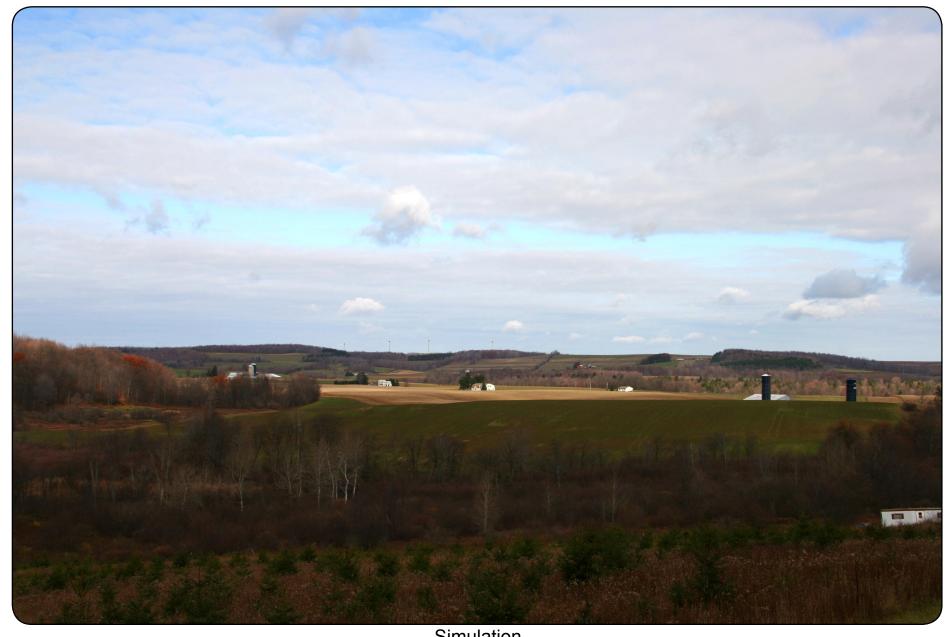

### Figure 10: Viewpoint 57

View from State Route 415 between County Route 9 and Hopkins Road, near the Hamlet of Wallace, looking north.

### **Cohocton Wind Power Project**

Town of Cohocton Steuben County, New York Prepared By:

Original Image