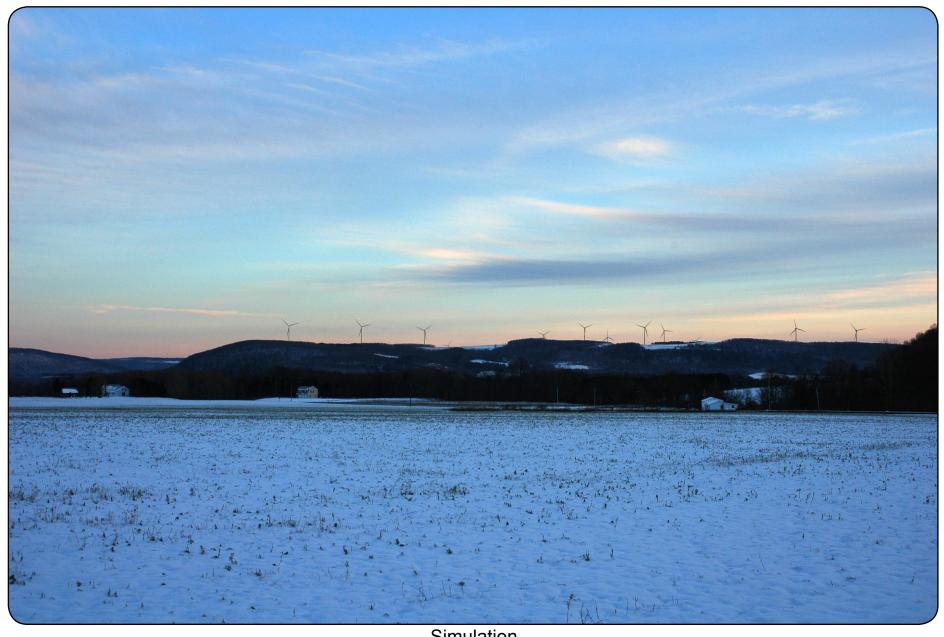

### Figure 10: Viewpoint 57

View from State Route 415 between County Route 9 and Hopkins Road, near the Hamlet of Wallace, looking north.

### **Cohocton Wind Power Project**

Town of Cohocton Steuben County, New York Prepared By:

Original Image