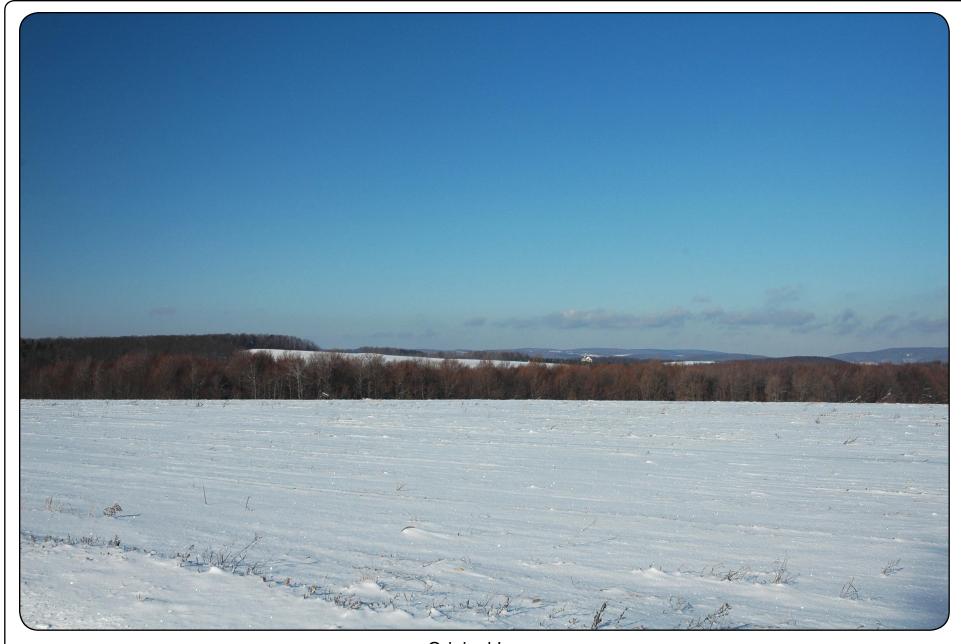

### **Cohocton Wind Power Project**

Town of Cohocton Steuben County, New York

Prepared By:

Original Image

Simulation

### Figure 10: Viewpoint 57

View from State Route 415 between County Route 9 and Hopkins Road, near the Hamlet of Wallace, looking north.